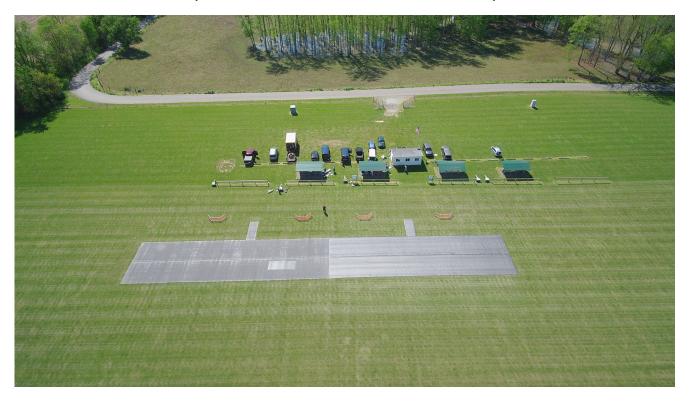

## Come Fly with the Indianapolis RC Modelers On our Grass & GeoTex Runway July 14, 2018 Any RC Aircraft Fixed Wing/Heli/Multirotor AMA Sanction 18/853

Open flying of any aircraft from 9am to?

North—South grass runway—700ft by 150ft

Try flying off of our smooth surface GeoTex runway—35ft by 225ft

Landing Fee of \$10 includes a lunch ticket for the Pilot

Our field has wide open spaces and is just west of Morristown, Indiana, on Blue River Road, 3/4 miles south of US-52. You can find a map on our club website—Indyrcmodelers.com

Indy RC Modelers Field

For more information contact:

Ted Brindle, iflyrc5@comcast.net, 317-894-2311 Steve Woods, swoods8892@yahoo.com, 317-460-9985 George Horning, schd.horning@gmail.com, 765-745-0402